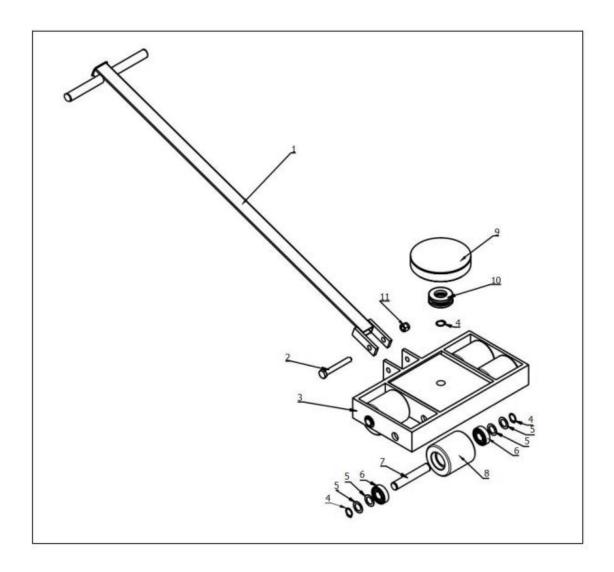

# **Exploded figures of HS-4A and parts list**

| No. Description |                  | Quantity |  |
|-----------------|------------------|----------|--|
| 1               | Handle           | 1        |  |
| 2               | Bolt             | 1        |  |
| 3               | Frame            | 1        |  |
| 4               | Retaining Ring   | 9        |  |
| 5               | Washer           | 16       |  |
| 6               | Bearing          | 8        |  |
| 7               | Axle             | 4        |  |
| 8               | Wheel            | 4        |  |
| 9               | Crest Plank Arts | 1        |  |
| 10              | Bearing          | 1        |  |
| 11              | Nut              | 1        |  |