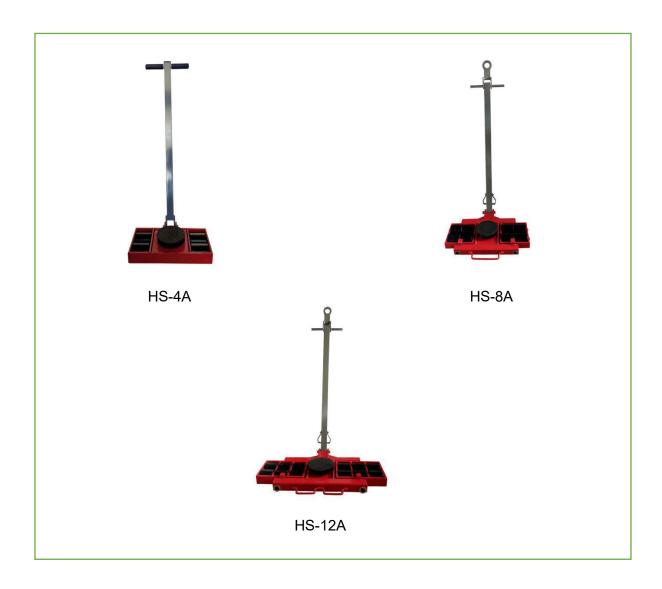

# HS-4A/HS-8A/HS-12A Operating instructions

**WARNING:** Read carefully and understand all ASSEMBLY AND OPERATION INSTRUCTIONS before operating. Failure to follow the safety rules and other basic safety precautions may result in serious personal injury.

| Technical Specifications |              |                  |                  |                              |          |            |  |  |  |
|--------------------------|--------------|------------------|------------------|------------------------------|----------|------------|--|--|--|
| Model No.                | No.of wheels | Dimensions of    | Length of Handle | Overall Dimensions           | Capacity | Net Weight |  |  |  |
|                          |              | turn plate (in.) | (in.)            | L×W×H (in.)                  | (lb.)    | (lb.)      |  |  |  |
| HS-4A                    | 4            | 5-29/32          | 39-61/64         | 16-17/32 × 10-35/64 × 4-9/16 | 13,200   | 75         |  |  |  |
| HS-8A                    | 8            | 6-19/64          | 51-3/16          | 23-55/64 x 19-7/32 x 4-9/16  | 26,400   | 125        |  |  |  |
| HS-12A                   | 12           | 7-3/32           | 51-3/16          | 33-55/64 x 21-29/64 x 4-9/16 | 39,600   | 143        |  |  |  |