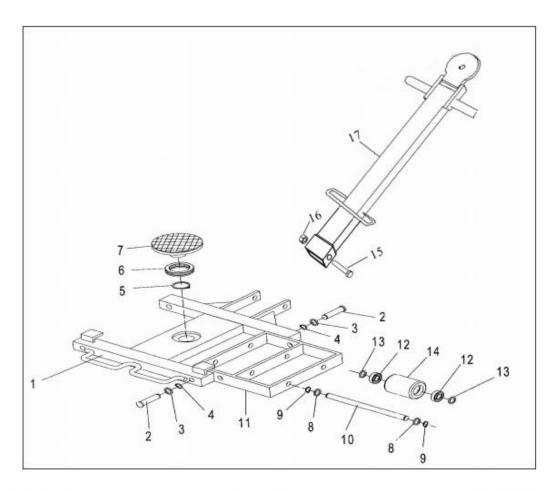

# **Exploded figures of HS-8A and parts list**

| No. Description |                  | Quantity |  |
|-----------------|------------------|----------|--|
| 1               | Frame            | 1        |  |
| 2               | Shaft            | 4        |  |
| 3               | Washer           | 4        |  |
| 4               | Retaining Ring   | 4        |  |
| 5               | Retaining Ring   | 1        |  |
| 6               | Bearing          | 1        |  |
| 7               | Crest Plank Arts | 1        |  |
| 8               | Washer           | 8        |  |
| 9               | Retaining Ring   | 8        |  |
| 10              | Axle             | 4        |  |
| 11              | Frame of Roller  | 2        |  |
| 12              | Bearing          | 16       |  |
| 13              | Washer           | 16       |  |
| 14              | Wheel            | 8        |  |
| 15              | Bolt             | 1        |  |
| 16              | Nut              | 1        |  |
| 17              | Handle           | 1        |  |