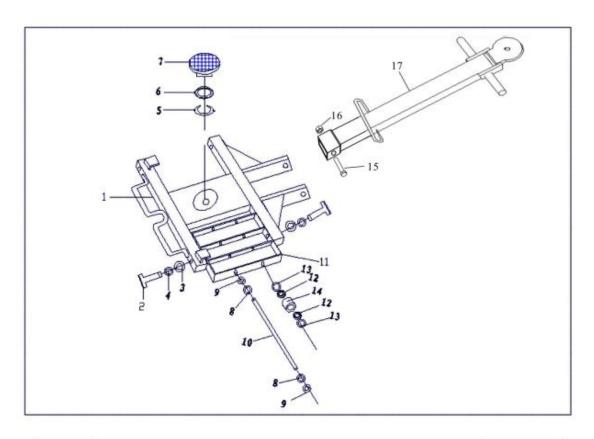

# **Exploded figures of HS-12A and parts list**

| No. | o. Description   |    |
|-----|------------------|----|
| 1   | Frame            | 1  |
| 2   | Shaft            | 4  |
| 3   | Washer           | 4  |
| 4   | Retaining Ring   | 4  |
| 5   | Retaining Ring   | 1  |
| 6   | Bearing          | 1  |
| 7   | Crest Plank Arts | 1  |
| 8   | Washer           | 8  |
| 9   | Retaining Ring   | 8  |
| 10  | Axle             | 4  |
| 11  | Frame of Roller  | 2  |
| 12  | Bearing          | 24 |
| 13  | Washer           | 24 |
| 14  | Wheel            | 12 |
| 15  | Bolt             | 1  |
| 16  | Nut              | 1  |
| 17  | Handle           | 1  |